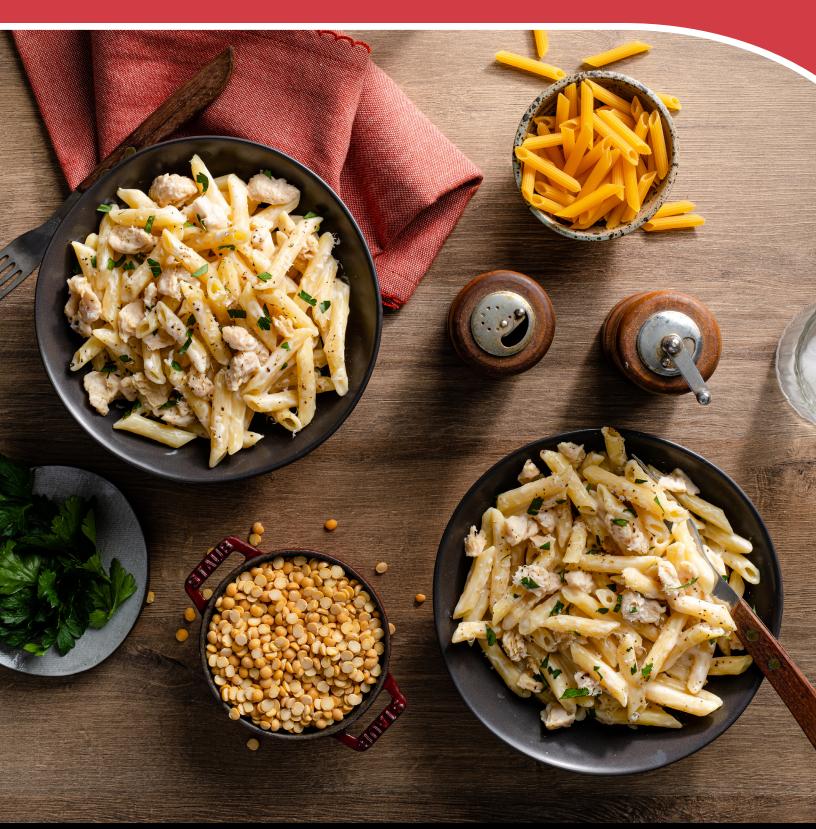

## PLANT-BASED, TASTES GREAT!

**Veggipasta**™ is **premium pasta** made from 100% plant-based ingredients.

Plant Based

### **Potential Applications**

- Retail, food service and industrial applications
- Maintains integrity even after extensive cooking
- Retort stable
- Superior in frozen meal and soup applications

| Product    | Case Weight | Case Dimensions        | Cases Per Pallet | Shelf Life  |
|------------|-------------|------------------------|------------------|-------------|
| Veggipasta | 10 lbs      | 10.75 x 15.875 x 8.5in | 50 cases         | 12 Mos. Dry |
|            | 20 lbs      | 19.75 x 15.75 x 8.5in  | 30 cases         | 12 Mos. Dry |
|            | 800 lbs     | 45.5 x 37.5 x 41in     | 1 gaylord        | 12 Mos. Dry |