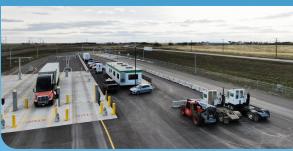

- Competitive transit times
- 32 acre site
- Direct rail/truck transfer
- 2 separate in/out lanes for fluidity
- Space to handle 120 chassis
- · Location container inventory management system
- · Open access to all customers
- 2 rail-mounted cantilever gantry cranes
- Storage capacity of 2,000 TEUs
- Automated Gate System