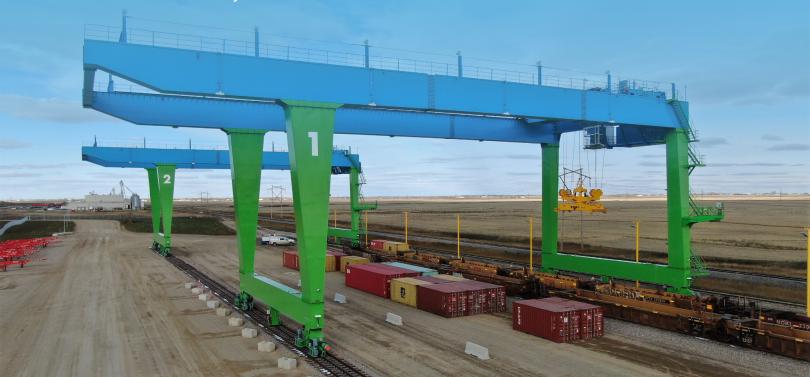

- Competitive transit times
- 32 acre site
- Direct rail/truck transfer
- 2 separate in/out lanes for fluidity
- Space to handle 120 chassis
- · Location container inventory management system
- · Open access to all customers
- 2 rail-mounted cantilever gantry cranes
- Storage capacity of 2,000 TEUs
- Automated Gate System