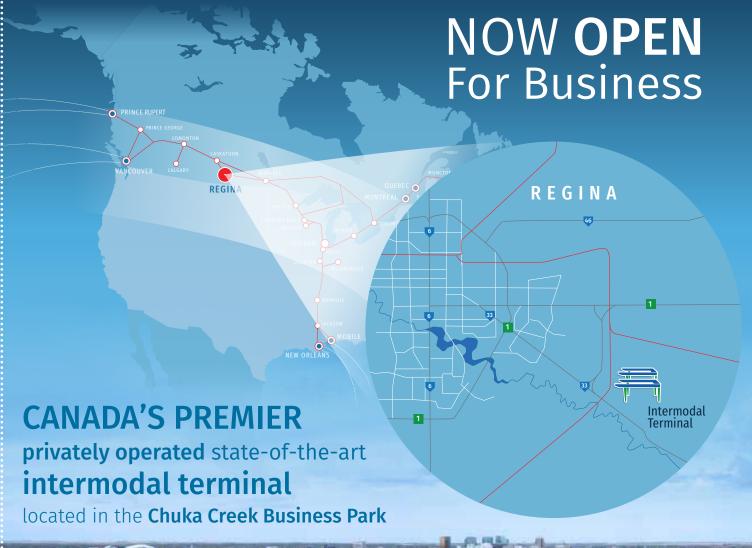

## **REGINA** Intermodal Terminal

CONNECTING SOUTHERN SASKATCHEWAN TO GLOBAL MARKETS

# INTERMOBIL | Working together to give our customers | a true supply chain advantage

Intermobil Regina Terminal features CN Rail service to the Atlantic, Pacific and Gulf coasts and CN's intermodal terminals