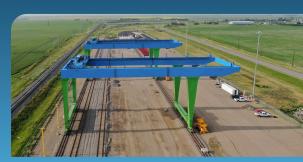

- Competitive transit times
- 32 acre site
- Direct rail/truck transfer
- 2 separate in/out lanes for fluidity
- Space to handle 120 chassis
- · Location container inventory management system
- · Open access to all customers
- 2 rail-mounted cantilever gantry cranes
- Storage capacity of 2,000 TEUs
- Automated Gate System