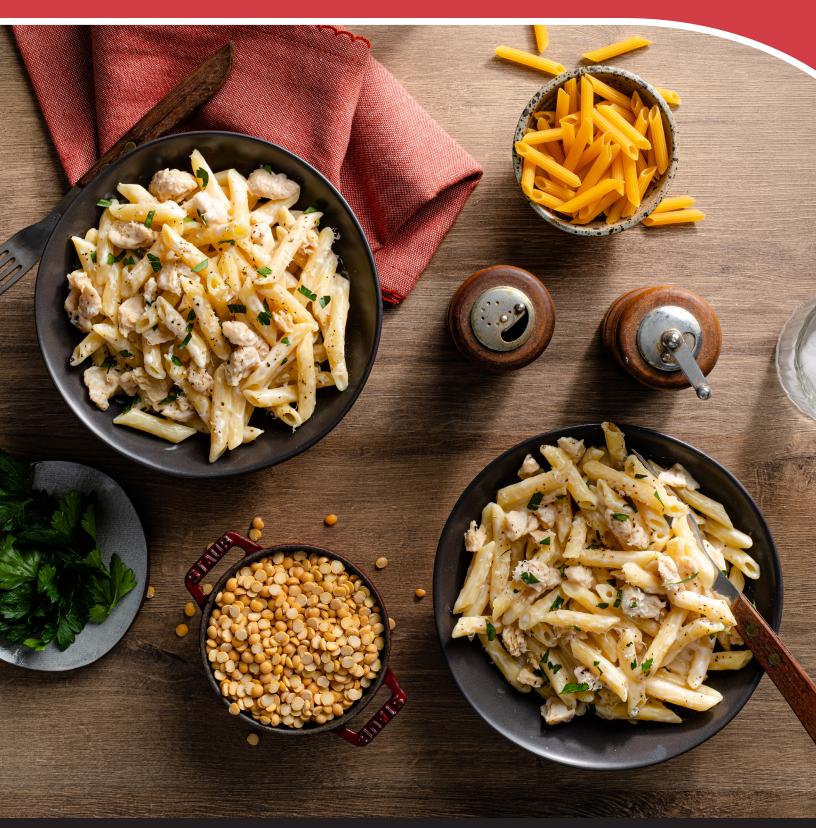

## PLANT-BASED, TASTES GREAT!

**Veggipasta**™ is **premium pasta** made from 100% plant-based ingredients.

Plant Based

### **Value Proposition**

- Single or multiple ingredient formulation
- Non-GMO, vegan and gluten-free
- "Kid-friendly" taste and texture like traditional pastas
- Addresses consumer desires for healthier meal options

### **Potential Applications**

- Retail, food service and industrial applications
- Maintains integrity even after extensive cooking
- Retort stable
- Superior in frozen meal and soup applications

| Product    | Case Weight | Case Dimensions        | Cases Per Pallet | Shelf Life  |
|------------|-------------|------------------------|------------------|-------------|
| Veggipasta | 10 lbs      | 10.75 x 15.875 x 8.5in | 50 cases         | 12 Mos. Dry |
|            | 20 lbs      | 19.75 x 15.75 x 8.5in  | 30 cases         | 12 Mos. Dry |
|            | 800 lbs     | 45.5 x 37.5 x 41in     | 1 gaylord        | 12 Mos. Dry |